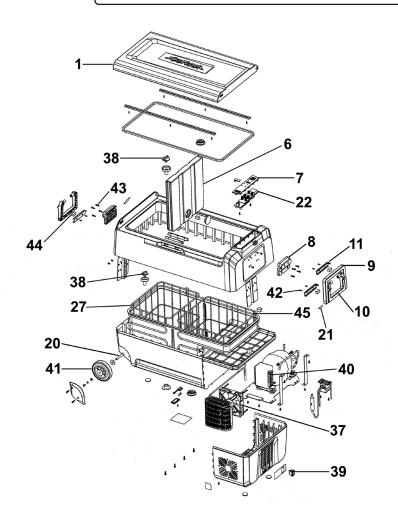

## Dellonda Portable Fridge Freezer/Cool Box with LED Display 36L

Model No: DL13.V2

| Item | Part No. | Description                            |
|------|----------|----------------------------------------|
| 1    | DL10100  | Coolbox Lid                            |
| 6    | DL10189  | Coolbox Divider DL13, 265 x 270 x 30mm |
| 7    | DL10006  | LCD Display Panel                      |
| 8    | DL10257  | Handle Bracket                         |
| 9    | DL10098  | Handle (Large)                         |
| 10   | DL10011  | Handle (Small)                         |
| 11   | DL10258  | Handle Trim                            |
| 20   | DL10099  | Axle (345 x 8)                         |
| 21   | DL10262  | Handle Pin                             |
| 22   | DL10007  | PCB                                    |
| 27   | DL10132  | Basket L/H DL13                        |
| 37   | DL10008  | Fan (120mm x 120mm)                    |

| Item | Part No. | Description                              |
|------|----------|------------------------------------------|
| 38   | DL10009  | Drain Plug                               |
| 39   | DL10178  | DC Socket (Fused Type)                   |
| 40   | DL10091  | Control Unit (for DL13/DL14/DL15)        |
| 41   | DL10012  | Wheel, Fixed (D: 100 W: 38 B: 8)         |
| 42   | DL10259  | Screw, Handle Trim                       |
| 43   | DL10260  | Screw, Handle Bracket                    |
| 44   | DL10261  | Magnet                                   |
| 45   | DL10131  | Basket R/H DL13                          |
|      | DL10005  | DC Power Cable 3.5m                      |
|      | DL129    | AC/DC 230V Adaptor for 12/24V Car Fridge |
|      |          | Freezers                                 |